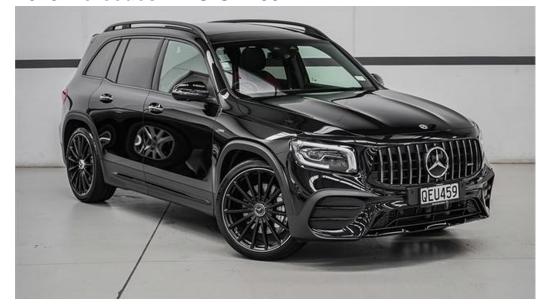

## 2023 Mercedes-AMG GLB35

## \$92,900 Drive Away

Clutch

Class: Class Model: GLB35

Body Type:WagonColour:Kilometres:5800 kmsEngine:

Kilometres:5800 kmsEngine:2.0 LitresFuel Type:Petrol - Unleaded ULPTransmission:Seq. Manual Auto-Dual

**Drive Type**: Four Wheel Drive **Doors**: 5

Reg Plate: QEU459 Cylinders: 4 cylinders

**Stock #**: QEU459 **VIN**: W1N2476512W257334